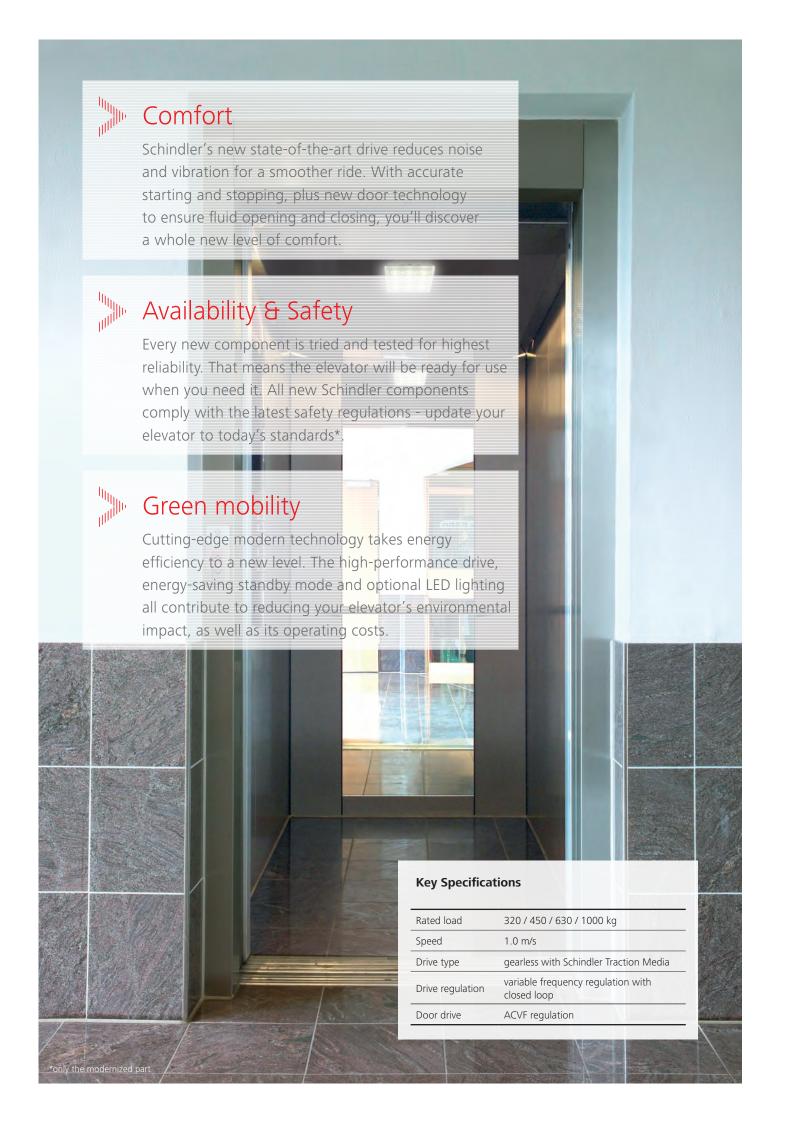

## Customize your comfort package

The basic drive and control package significantly improves your elevator's performance. To further enhance comfort, availability and energy efficiency, we optionally recommend also installing a new door drive, stainless steel door panels, a light curtain, LED lighting and fixtures.

#### **Drive and control** Very quiet gearless drive instead of worm gear drive Schindler Traction Media: less noise and vibration ACVF closed loop (smooth start/stop & travel, precise stopping accuracy, less vibration) According to the latest European safety regulations including uncontrolled movement Lift institute certified **LED** light **Door drive Fixtures** Effective push buttons Tried and tested components/ - Up to 20 times longer lifetime very low error rate / high availability than standard light bulbs instead of touch-sensitive Low noise generation Latest technology Optically improved and (ACVF closed loop regulation) Energy saving user-friendly

### Green mobility

Elevator technology never stands still. So it pays to invest in the future, with the Schindler Smart MRL® comfort package. It significantly improves your elevator's overall energy efficiency\*. So while performance goes up, your building's operating costs and ecological footprint come down.

#### Modern technology for greater efficiency

The Schindler Smart MRL® comfort package upgrades your elevator with the smartest new technology. Its compact drive requires less power due to the smaller traction sheave and the Schindler Traction Media leading to a much higher efficiency than the old worm gear drive. This means higher performance with lower energy consumption. What's more, no oil is required.