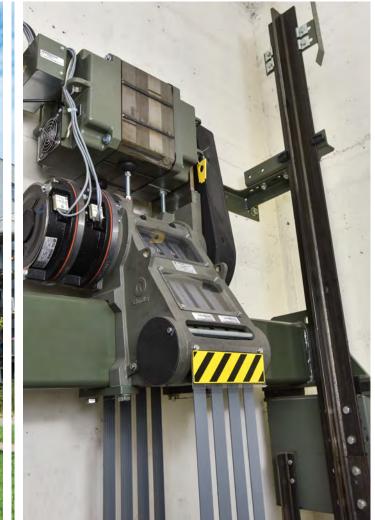

#### Drive

- Schindler semi-gearless drive enables superior ride comfort and highly accurate stopping
- Schindler Traction Media with synthetic coating on steel wires for a quiet travel
- ACVF (variable voltage/variable frequency) closed loop regulation guarantees smooth, reliable and ecologically sound operation
- Double disk brake direct on traction sheave for increased safety
- Stopping accuracy ± 5 mm

Chimaler Traction Media

#### Modern technology for greater efficiency

The Schindler Smart MRL® comfort package upgrades your elevator with the smartest new technology. Its compact drive requires less power due to the smaller traction sheave and the Schindler Traction Media leading to a much higher efficiency than the old worm gear drive. This means higher performance with lower energy consumption. What's more, no oil is required.