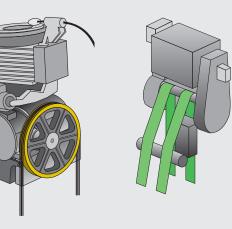

#### Drive

- Schindler semi-gearless drive enables superior ride comfort and highly accurate stopping
- Schindler Traction Media with synthetic coating on steel wires for a quiet travel
- ACVF (variable voltage/variable frequency) closed loop regulation guarantees smooth, reliable and ecologically sound operation
- Double disk brake direct on traction sheave for increased safety
- Stopping accuracy ± 5 mm

Chimaler Traction Media