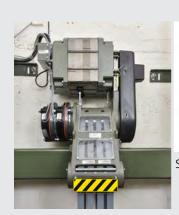

#### Drive

- Schindler semi-gearless drive enables superior ride comfort and highly accurate stopping
- Schindler Traction Media with synthetic coating on steel wires for a quiet travel
- ACVF (variable voltage/variable frequency) closed loop regulation guarantees smooth, reliable and ecologically sound operation
- Double disk brake direct on traction sheave for increased safety
- Stopping accuracy ± 5 mm

Chimaler Traction Media